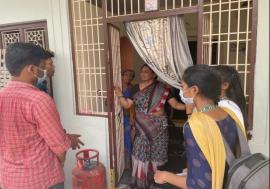

We started at 9:30 AM at University and we reached their by 10AM. Immediately after reaching the destination we had spread into teams for the awareness program among the villagers. We took all the necessary pamphlets to the camp. Dr.M. Suman (HOD -ECE) advised us to carry few pamphlets with those we can pictorially explain about the health and hygiene helpful for better life.

When we went through village, we observed some areas in the village were an urgency of sanitation is needed. We went to the people located there and explained them about importance of sanitation. And also we have gone to many of the people to make them aware of the Seasonal diseases that caused due to improper sanitation. We explained villagers need of sanitation to keep their village clean and disease free.