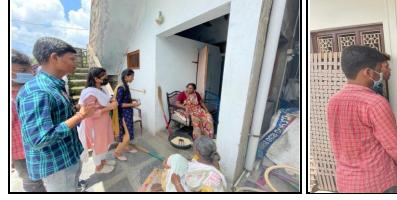

We started at 9:30 AM at University and we reached their by 10AM. Immediately after reaching the destination we had spread into teams for the awareness program among the villagers. We took all the necessary pamphlets to the camp. Dr.M. Suman (HOD -ECE) advised us to carry few pamphlets with those we can pictorially explain about the health and hygiene helpful for better life.

When we went through village, we observed some areas in the village were an urgency of sanitation is needed. We went to the people located there and explained them about importance of sanitation. And also we have gone to many of the people to make them aware of the Seasonal diseases that caused due to improper sanitation. We explained villagers need of sanitation to keep their village clean and disease free.