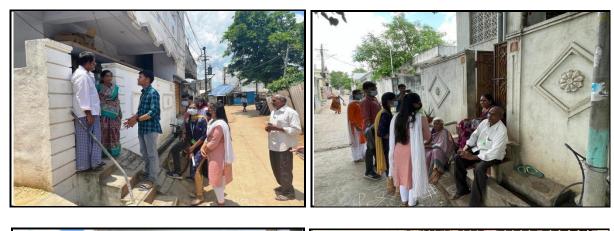

We started at 9:30 AM at University and we reached their by 10AM. Immediately after reaching the destination we had spread into teams for the awareness program among the villagers. We took all the necessary pamphlets to the camp. Dr.M. Suman (HOD -ECE) advised us to carry few pamphlets with those we can pictorially explain about the health and hygiene helpful for better life.

When we went through village, we observed some areas in the village were an urgency of sanitation is needed. We went to the people located there and explained them about importance of sanitation. And also we have gone to many of the people to make them aware of the Seasonal diseases that caused due to improper sanitation. We explained villagers need of sanitation to keep their village clean and disease free.